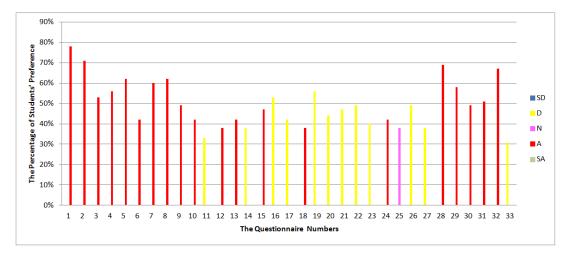

## 4.1.2 The Percentage of Students' Anxiety Questionnaire

The researcher also explains the more detail on percentage of the questionnaire. To know the percentage of students' preference in students' anxiety questionnaire, the researcher makes a table. From the table, we can see the percentage of students' preference towards 33 questionnaire items. The researcher found that total high there are 78% respondent who had choose the statement number 1 by which "agree". For the total low score, there are 2% respondents who had choose the statement of number 1,2,4,5,9,12,15,21,22,27,28,29 by which "strongly disagree"; number 14, 21, 22, 23, 28 by which "strongly agree" and number 26 by which "agree". For the recapitulation of the percentage of students' anxiety questionnaire, it can be seen on appendix 5. To sum up more on the table result, the researcher tries to make into figure, as seen on the next page.

Figure 4.2 The Percentage of Students' Anxiety Questionnaire

Based on the figure above, the result shows the total high score from each statement in questionnaire. There were 45 respondents who have different answer from each statement. The pattern of the chart is highly varied. It also found that total high score there are 78% respondent who had chosen the statement number 1 (I prepare my speaking well, but I still nervous) by which "agree" statement and for the lowest score, there are 31% respondent who had choose statement number 33 (If my teacher gives my friend a good command about her speaking, I feel afraid that I can't speak like her/him) by which "Disagree" statement.