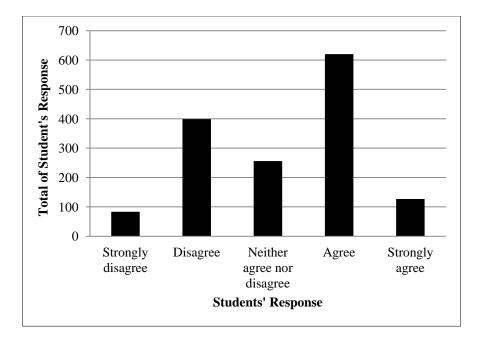

To make easy, the researcher make a table. The table is used to know the response of the students in questionnaire. From the table, we can see that the 33 statements of questionnaire were answered by the students. The students were selecting the questionnaire by themselves. From the table, we know the total for each point of statement that had been chosen by the students. For the first point is "strongly disagree" (SD), the total of strongly disagree statement is 83. The second point is "disagree" (D), the total point of disagree statement is 399. The third point is "neither agree nor disagree" (N), the total point of neither agree nor disagree statement is 256. The forth point is "agree" (A), the total of agree statement is 620. The last statement is "strongly agree" (SA), the total statement of strongly agree statement is 127. To see the table, see appendix 4. To sum up more on the table result, the researcher try to make into figure. As seen on the following figure.

Figure 4.1 The Students' Total Response on Anxiety's Questionnaire

From the summary above, we know about the total score of students' response in selecting the questionnaire statement. The questionnaire statement consist of five points, there are "Strongly Agree" (SA), "Agree" (A), "neither agree or Disagree" (NA), "Disagree" (D) and "Strongly Disagree" (D). The summary describe that the total response of strongly disagree statement is 83, disagree statement is 399, neither agree nor disagree statement is 256, agree statement is 620 and strongly agree statement is 127.

The figure shows that the first highest score of the statement is "Agree" with the total 620 responses. The second highest score of statement is "Disagree" with the total 399 responses. The third score is "Neither agree nor disagree" with the total 256 responses. The forth

score is "Strongly agree" with the total 127 responses and the lowest score of the statement is "strongly disagree" with the total 83 responses.