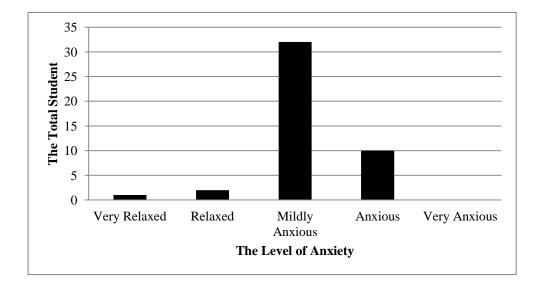

Based on the result, she found that there is one student (2%) has very relaxed level of anxiety to speak English based on the calculation, the range score who have very relaxed level of students' anxiety to speak English started 33 - 55, and the score of very relaxed is 45 (Correspondent 16). Meanwhile, there are two students (4%) have relaxed level of students' anxiety to speak English, the range score of relaxed level of students' anxiety to speak English in started from 56 - 77. The high score on a relaxed level of students' anxiety to speak English is 77 (Correspondent 40) and then the low score on a relaxed level of students' anxiety to speak English is 64 (Correspondent 1). Then, there are 32 students (71%) have mildly anxious level of students' anxiety to speak English, the range score on mildly anxious level of students' anxiety to speak English in started from 78 - 121. The high score on a mildly anxious level of students' anxiety to speak English is 121 (Correspondent 33) and then the low score on a mildly anxious level of students' anxiety to speak English is 83 (Correspondent 8) and (Correspondent 15).

There are 10 students (22%) have anxious level of students' anxiety to speak English, the range score on mildly anxious level of students' anxiety to speak English in started from 122 - 143. The high score on an anxious level of students' anxiety to speak English is 138 (Correspondent 17) and then the low score on an anxious level of students' anxiety to speak English is 123 (Correspondent 10). The last is very anxious; there is not student that categorize in very anxious level. To see the table of level anxiety, see appendix 7. To sum up

more on the table result, the researcher try to make into figure. As seen on the following figure.

Figure 4.3 The Level of Students' Anxiety to Speak English

From the summary above, we know about the total Level of Students' Anxiety to Speak English. The Level of Students' Anxiety consist of five levels, there are "Very Relaxed", "Relaxed", "Mildly Anxious", "Anxious" and "Very Anxious". The summary describe that the total level of very relaxed statement is 1 student, relaxed level is 2 students, mildly anxious level is 32 students, Anxious level is10 students and there is any students that categorized in very anxious level. The summary shows that the first highest score of the level is "mildly anxious" with the total 32 students and the lowest score of the level is "very anxious" with the total 0 student.