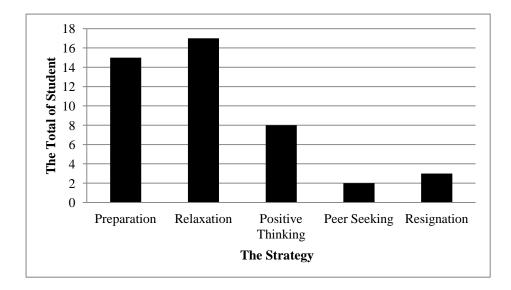

To make easy in understanding the students answer above, it makes categorizations of the strategies do students' apply to overcome speaking anxiety based on David Shinji Kondo and Yan Ying-Ling (2004) theory that display on table 4.2 and figure 4.6 in the next page.