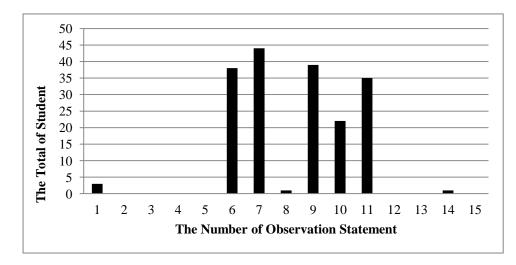

Figure 4.4 The Observation's Result

From the summary above, we know about the total for each symptom of students in the observation checklist. The most common symptom that is showed by the students is "Imperfect pronunciation" (No. 7) by the total 44 students.

From 15 symptoms, there are eight symptoms that showed by the students. The first is "Shyness", there are 3 students that categorized in this symptoms. The second is "Lack of fluency". There are 38 students that categorized in this symptom. The third is "Imperfect pronunciation". There are 44 students that categorized in this symptom. The fourth is "Feeling Inferior". There is 1 student that categorized in this symptom. The fifth is "Fear of expressing certain views". There are 39 students that categorized in this symptom. The sixth is "Diminishing confidence". There are 22 students that categorized in this symptom. The seventh is "Dominance of hesitation". There are 35 students that categorized in this symptom. The eighth is "Standing down". There is 1 student that categorized in this symptom.

Meanwhile, there are 7 symptoms that are not showed by the students. The first is "Keeping silent", the second is "Avoiding eye contact with teacher", the third is "Limited vocabulary", the forth is "Inaccurate grammar", the fifth is "Sweating more", the sixth is "shoulders down", and the seventh is "Feet inwards and arm in front of body". There is not student that categorized in the symptoms because the researcher didn't find any students that showed those symptoms during the observation.