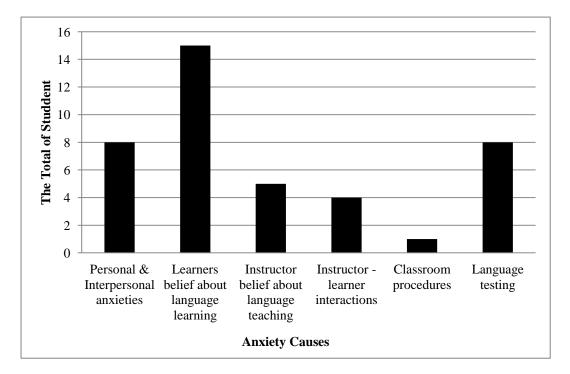

To sum up the tabulation in the previous page, it can be seen on the following figure.

Figure 4.5 The Causes of Students' Anxiety to Speak English

Based on theory of Young (2005:427) and Ohata (2005:6) there are six causes of speaking anxiety that influences in students' speaking skill. From 45 students, there are 8 students whose cause of speaking anxiety in Personal & Interpersonal anxieties, 15 students whose cause of anxiety in Learners belief about language learning, 5 students whose cause anxiety in Instructor belief about language teaching, 4 students whose cause anxiety in Instructor - learner interactions, 1 students whose cause of language anxiety in Classroom procedures and there are 8 students whose cause anxiety in language testing.

The first cause of speaking anxiety is "personal and interpersonal anxieties". There are 15 students that categorized in this causes. The cause of anxiety can come from personal and interpersonal anxiety. Personal is a feeling of anxiety itself come from students' own self and interpersonal is feeling of anxiety that caused by other students. The respondents mostly had the personal anxiety caused of students' unprepared with their material in speaking skill. Interpersonal anxiety that is felt by the respondents as caused by they lost self confident.

The second cause of speaking anxiety is "Learners belief about language learning" with the total 15 students. From the data that had been collected, most of students agree that they had felt of anxious when speaking in front of the class and the main factor that made them feel anxious are afraid of making mistake, feel shy or embarrassed and unconfident when speaking English. This cause is the high cause of speaking anxiety.

The third cause of speaking anxiety is "Instructor belief about language teaching" There are 5 students that are categorized in this causes. In classroom procedure there is relation between teacher and learner. From their answer we can know that they are afraid of the teacher who gives them critics about their speaking skill.

The forth cause of speaking anxiety is "Instructor - learner interactions" with the total 4 students. Correcting student errors is frequently cited as causing anxiety. Additionally, students constantly report anxiety over responding inaccurately, being mistaken in front of their friends. They also state concerns over how mistakes are happened in the classroom. The problem for the student, then, is not necessarily error correction but the method of error correction -when, how often, and, most importantly, how errors are corrected.

The fifth cause of speaking anxiety is "Classroom procedures". There is just one student that categorized in this causes. Anxieties connected with classroom procedures principally on having to speak in the target language in front of a class. Oral presentation in front of the class and oral skills as the most anxiety-producing activities in their classes. The students must join the speaking class even though they have speaking anxiety or not. From the research, it shows by the student afraid to join the speaking class because of their anxiety.

The sixth cause of speaking anxiety is "Language Testing" with the total 8 students. This is caused by the students that consider that all of speaking activity is a test, whereas the speaking activity is one of learning activity to study English. This cause is also related with psychological stresses, such as the fear of losing self-confidence or feeling inferior to others. There are some students who feel inferior when face of speaking skill.