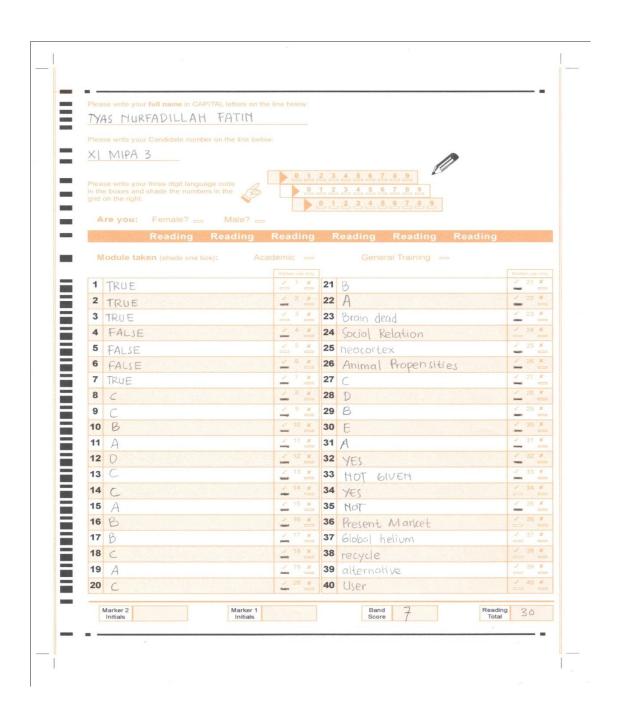

# Appendix 5: Reading IELTS-like Question and Answer Key

#### Appendix 6: Students' Worksheet

Please write your full name in CAPITAL letters on the line below ZAHRA SHATIRA XI MIPA 3 0 1 2 3 4 5 6 7 8 9 Are you: Female? ... Male? ... Reading Reading Reading Reading Reading Module taken (shade one box): Marker use only 1 TRUE 2 TRUE 3 TRUE = 4 × 24 Different manner 4 TRUE = 5 × 25 Meocortex 5 FALSE 6 FALSE 26 Houmal Propensities 7 TRUS 8 × 28 D 9 👱 29 B 9 0 10 ¥ 30 ± 10 A 31 € 11 H 12 x 32 Jes 12 日 33 Yes 13 🗇 14 # 34 Trot Given 14 B 15 x 35 Yes 15 B 16 B 36 Market forces 17 C 37 Country 18 × 38 Chance 18 0 19 F 39 Permet 40 Regulatory Agency 20 C